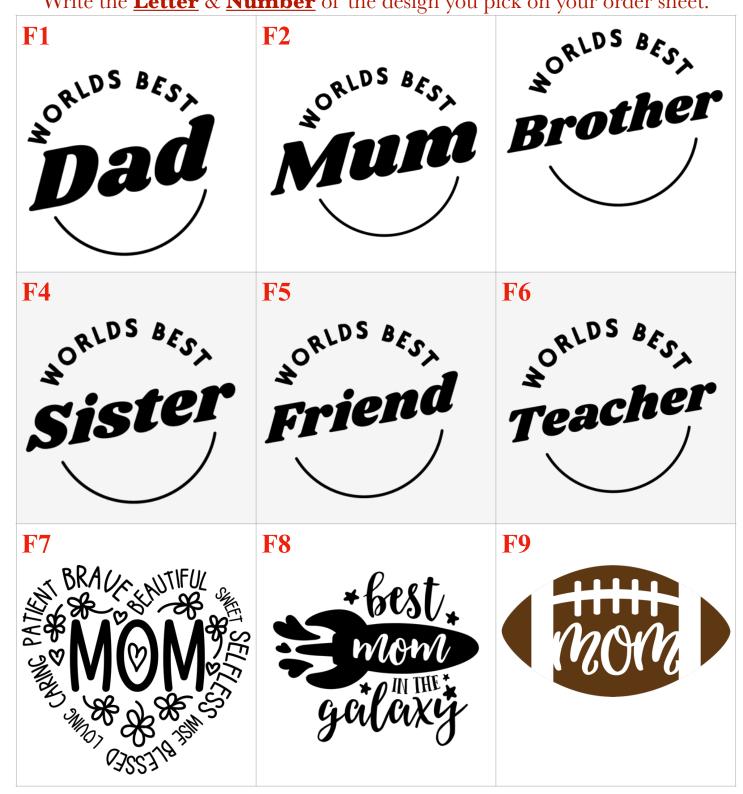

### Family- All Letters Start with F. Write the <u>Letter</u> & <u>Number</u> of the design you pick on your order sheet.