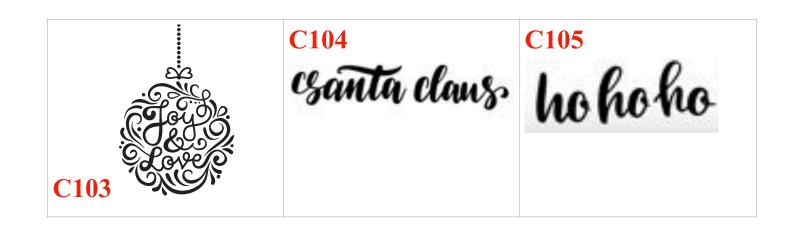

### Family- All Letters Start with F. Write the <u>Letter</u> & <u>Number</u> of the design you pick on your order sheet.