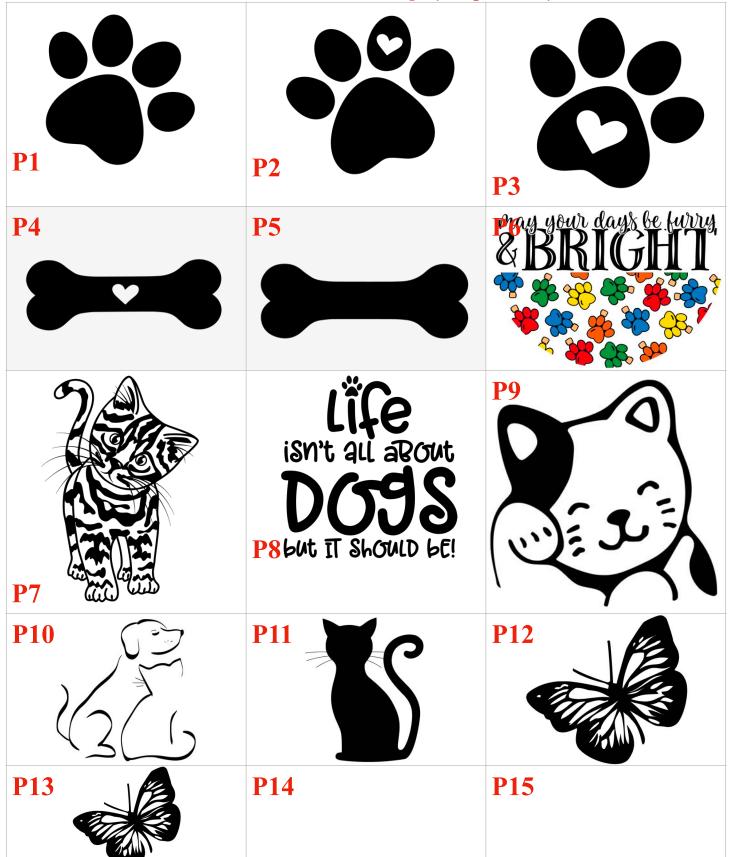

### Pets- All Letters Start with P.

**Q26** 

Q23

**Q27** 

Q30 THIS HOME RUNS ON COVEE Scaughter