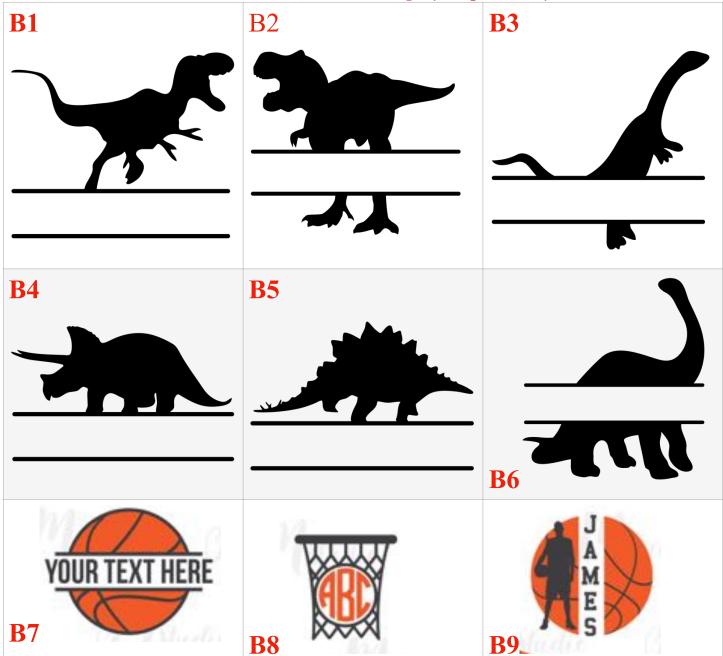

|
| Pink Ribbon           |                    | 0                   | Show Stopper            |
|                       | Red                | Green               |                         |
|                       | Orange             | Brown               |                         |
|                       | Yellow             | Black               |                         |
|                       |                    |                     |                         |
|                       | Blue               | White               |                         |
|                       |                    |                     | Show Stopper SW 7588    |
|                       |                    |                     |                         |

## Boy- All Letters Start with B.











happy holidays









**C17** 















| C64<br>Joy<br>To The<br>World  | C65                                     | HOLIDAY<br>baking<br>TLAM                                             |
|--------------------------------|-----------------------------------------|-----------------------------------------------------------------------|
| C67                            | C68<br>Sleigh Bells<br>* Ring *         | C69 TRAIGHT                                                           |
| C70<br>Merry<br>Christmas      | C71<br>Merry<br>bright                  | C72<br>Season's<br>greetings                                          |
| C73<br>Merry<br>Christmas<br>s | <b>C74</b><br>Happy<br>New Jear<br>2017 | C75<br>Holidays<br>Holidays<br>AND<br>Happy<br>Christmas <sup>3</sup>