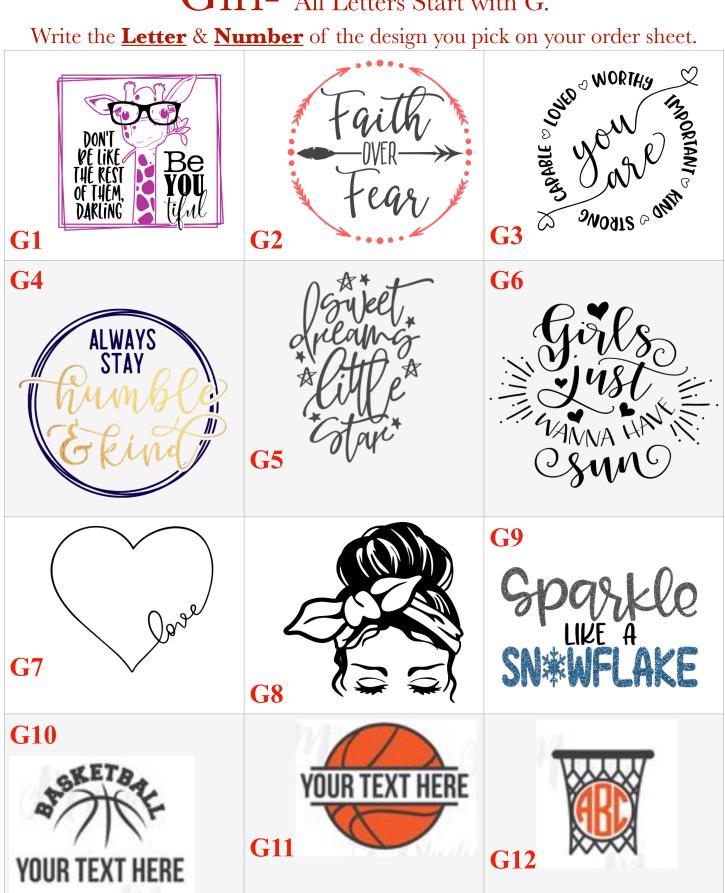

MAS          | C77<br>GHOHO            | C78<br>MERKY<br>Dight               |
|------------------------------------|-------------------------|-------------------------------------|
| C79<br>Christmas<br>£<br>H0 H0 H0! | C80<br>Happy<br>Joliday | C81<br>Holly<br>Jolly               |
| C82<br>Moel                        | C83<br>Cheers           | C84<br>December<br>25 <sup>th</sup> |
| C85                                | C86                     | PLEASE BRING<br>WILE                |
| C88                                | SANTA<br>BESTIE         | CP0 C90                             |





### Easter- All Letters Start with E.



### Family- All Letters Start with F. Write the <u>Letter</u> & <u>Number</u> of the design you pick on your order sheet.



# Girl- All Letters Start with G.







## Healthcare- All Letters Start with H.











# Monogram- All Letters Start with M.







# Nautical- All Letters Start with N.



# Wreaths- All Letters Start with O.

Write the **Letter** & **Number** of the design you pick on your order sheet.









05

06







07



### Pets- All Letters Start with P.













**Q26** 

Q23

**Q27** 









Q30 THIS HOME RUNS ON COVEE Scaughter



















#### Q64



### Q65

YOU ARE LOVED FOR THE boy YOU ARE THE MAIN YOU WILL BECOME AND THE Son YOU WILL ALWAYS BE.

#### **Q63**



#### **Q66**

Q69



Teachers

can do

virtually

# Q67 bitchen, is for s dancing





**Q70** 



Q71 As for me and my house, we will serve the bord

#### **Q72**







# Relationships- All Letters Start with R.



## School- All Letters Sta