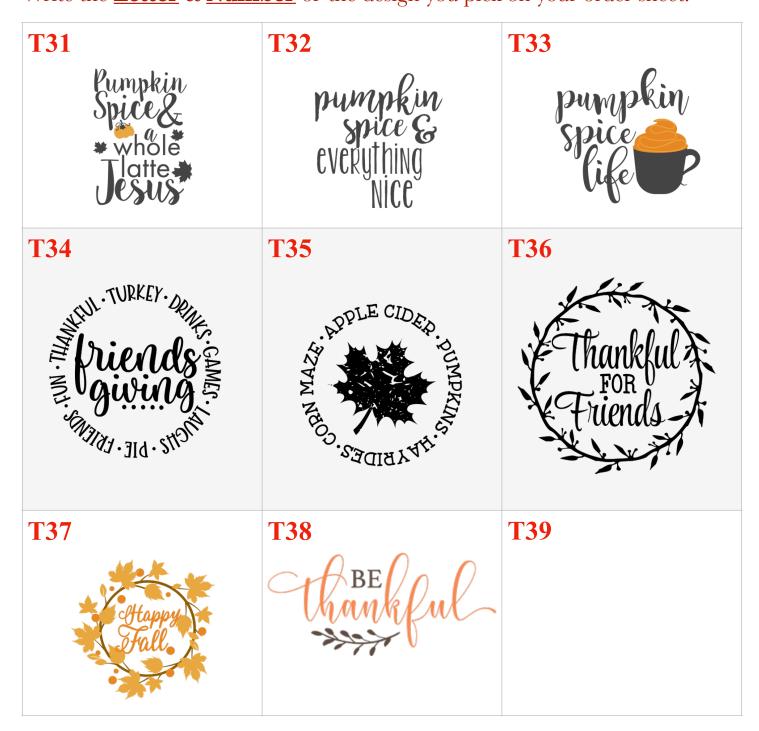

ram- All Letters Start with M.







# Nautical- All Letters Start with N.



# Wreaths- All Letters Start with O.

Write the **Letter** & **Number** of the design you pick on your order sheet.









05

06







07



### Pets- All Letters Start with P.













**Q26** 

Q23

**Q27** 









Q30 THIS HOME RUNS ON COVEE Scaughter



















#### Q64



### Q65

YOU ARE LOVED FOR THE boy YOU ARE THE MAIN YOU WILL BECOME AND THE Son YOU WILL ALWAYS BE.

#### **Q63**



#### **Q66**

Q69



Teachers

can do

virtually

# Q67 bitchen, is for s dancing





**Q70** 



Q71 As for me and my house, we will serve the bord

#### **Q72**







# Relationships- All Letters Start with R.



## School- All Letters Start with S.







# Thanksgiving- All Letters Start with T.









## Valentines- All Letters Start with V.





## Welcome- All Letters Start with W. Write the **Letter** & **Number** of the design you pick on your order sheet. E L L C O M L C D С 0 M E **W2 W3 W1**





## Birthday Year- All Letters Start with Y.



## Zodiac- All Letters Start with Z.