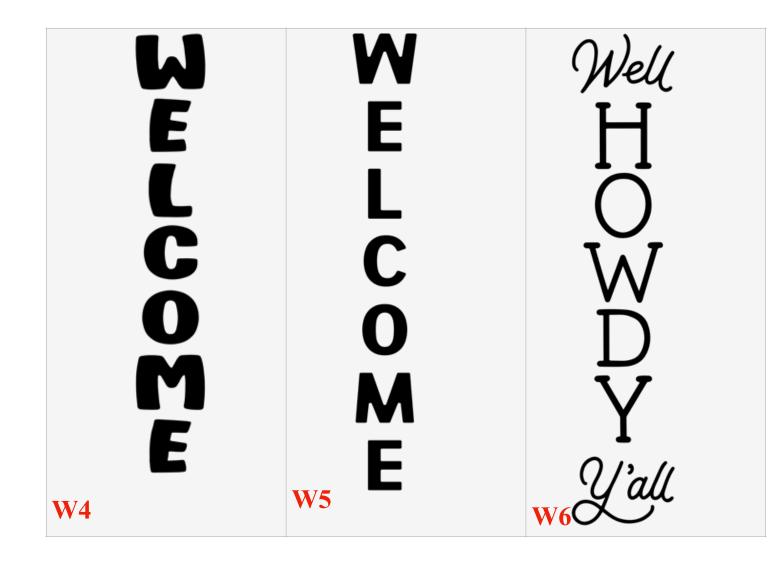

## Welcome- All Letters Start with W. Write the **Letter** & **Number** of the design you pick on your order sheet. E L L C O M L C D С 0 M E **W2 W3 W1**