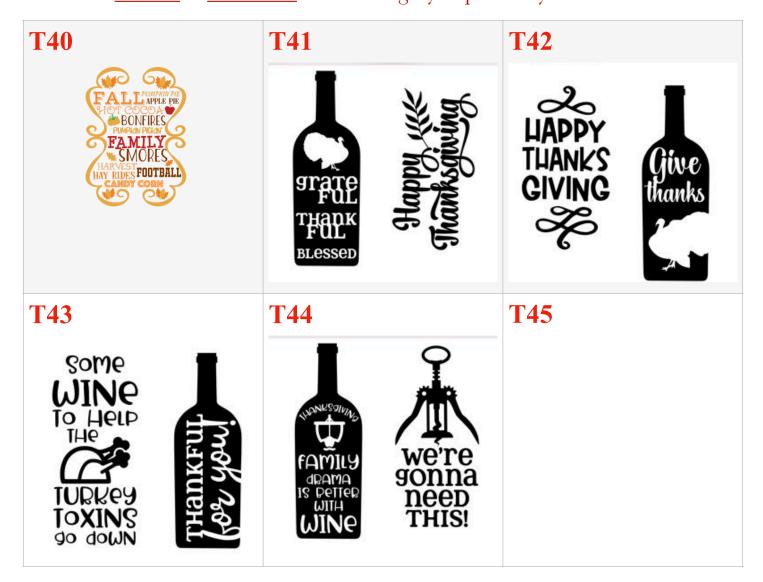

m- All Letters Start with M.







# Nautical- All Letters Start with N.



# Wreaths- All Letters Start with O.

Write the **Letter** & **Number** of the design you pick on your order sheet.









05

06







07



### Pets- All Letters Start with P.













**Q26** 

Q23

**Q27** 









Q30 THIS HOME RUNS ON COVEE Scaughter



















#### Q64



### Q65

YOU ARE LOVED FOR THE boy YOU ARE THE MAIN YOU WILL BECOME AND THE Son YOU WILL ALWAYS BE.

#### **Q63**



#### **Q66**

Q69



Teachers

can do

virtually

# Q67 bitchen, is for s dancing





**Q70** 



Q71 As for me and my house, we will serve the bord

#### **Q72**







# Relationships- All Letters Start with R.



## School- All Letters Start with S.







# Thanksgiving- All Letters Start with T.









## Valentines- All Letters Start with V.





## Welcome- All Letters Start with W. Write the **Letter** & **Number** of the design you pick on your order sheet. E L L C O M L C D С 0 M E **W2 W3 W1**





## Birthday Year- All Letters Start with Y.



## Zodiac- All Letters Start with Z.