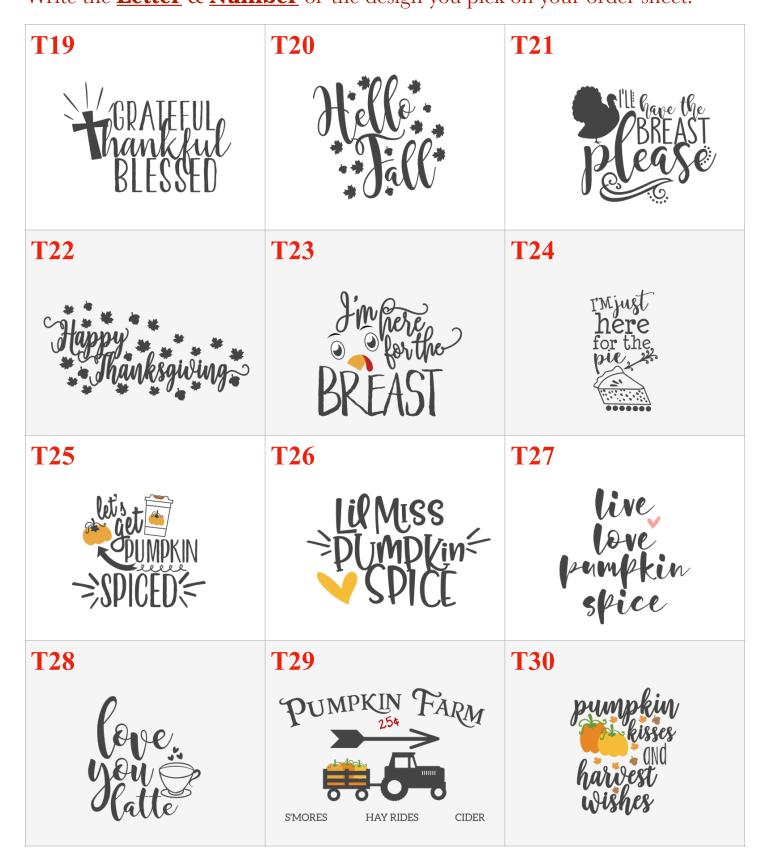

ogram- All Letters Start with M.







# Nautical- All Letters Start with N.



# Wreaths- All Letters Start with O.

Write the **Letter** & **Number** of the design you pick on your order sheet.









05

06







07



### Pets- All Letters Start with P.













**Q26** 

Q23

**Q27** 









Q30 THIS HOME RUNS ON COVEE Scaughter



















#### Q64



### Q65

YOU ARE LOVED FOR THE boy YOU ARE THE MAIN YOU WILL BECOME AND THE Son YOU WILL ALWAYS BE.

#### **Q63**



#### **Q66**

Q69



Teachers

can do

virtually

# Q67 bitchen, is for s dancing





**Q70** 



Q71 As for me and my house, we will serve the bord

#### **Q72**







# Relationships- All Letters Start with R.



## School- All Letters Start with S.







# Thanksgiving- All Letters Start with T.









## Valentines- All Letters Start with V.





## Welcome- All Letters Start with W. Write the **Letter** & **Number** of the design you pick on your order sheet. E L L C O M L C D С 0 M E **W2 W3 W1**





## Birthday Year- All Letters Start with Y.



## Zodiac- All Letters Start with Z.