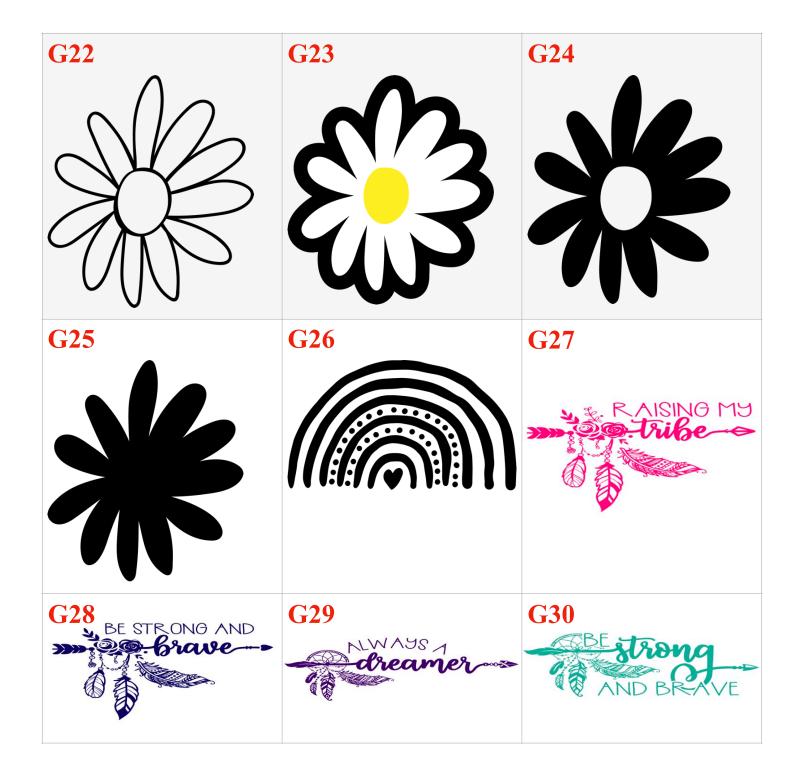

| C77<br>GHOHO            | C78<br>MERKY<br>Dight               |
|------------------------------------|-------------------------|-------------------------------------|
| C79<br>Christmas<br>£<br>H0 H0 H0! | C80<br>Happy<br>Joliday | C81<br>Holly<br>Jolly               |
| C82<br>Moel                        | C83<br>Cheers           | C84<br>December<br>25 <sup>th</sup> |
| C85                                | C86                     | PLEASE BRING<br>WILE                |
| C88                                | SANTA<br>BESTIE         | CP0 C90                             |





### Easter- All Letters Start with E.



### Family- All Letters Start with F. Write the <u>Letter</u> & <u>Number</u> of the design you pick on your order sheet.



# Girl- All Letters Start with G.







## Healthcare- All Letters Start with H.











# Monogram- All Letters Start with M.







# Nautical- All Letters Start with N.



# Wreaths- All Letters Start with O.

Write the **Letter** & **Number** of the design you pick on your order sheet.









05

06







07



### Pets- All Letters Start with P.













**Q26** 

Q23

**Q27** 









Q30 THIS HOME RUNS ON COVEE Scaughter



















#### Q64



### Q65

YOU ARE LOVED FOR THE boy YOU ARE THE MAIN YOU WILL BECOME AND THE Son YOU WILL ALWAYS BE.

#### **Q63**



#### **Q66**

Q69



Teachers

can do

virtually

# Q67 bitchen, is for s dancing





**Q70** 



Q71 As for me and my house, we will serve the bord

#### **Q72**







# Relationships- All Letters Start with R.



## School- All Letters Start w