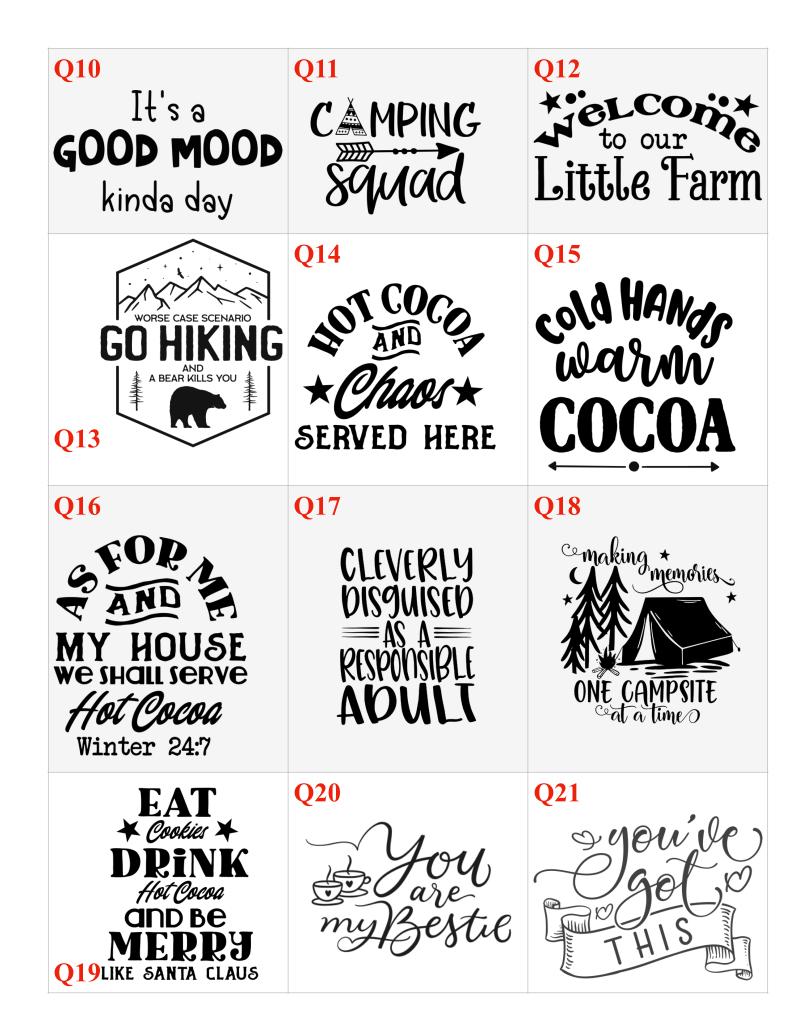

#### Sign up Sheet!

Please email us if you have any questions or special request. You can choose more than one design such as a double layer effect or accents for \$15 more. You can also add a frame around your board for \$15 more.