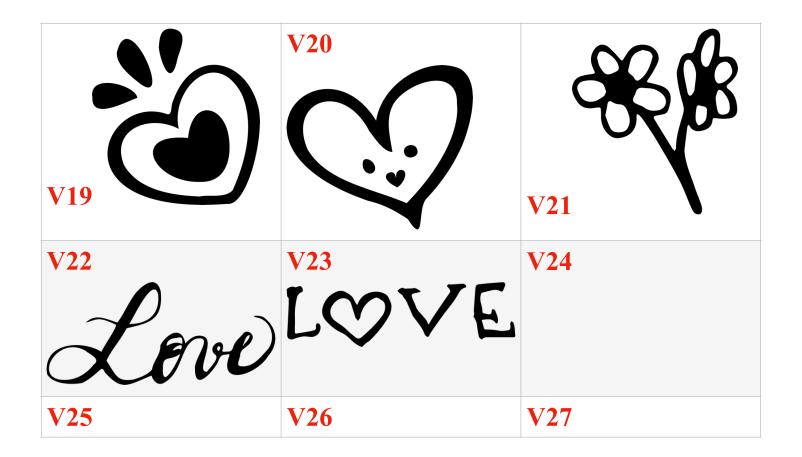

- All Letters Start with N.



# Wreaths- All Letters Start with O.

Write the **Letter** & **Number** of the design you pick on your order sheet.









05

06







07



### Pets- All Letters Start with P.













**Q26** 

Q23

**Q27** 









Q30 THIS HOME RUNS ON COVEE Scaughter



















#### Q64



### Q65

YOU ARE LOVED FOR THE boy YOU ARE THE MAIN YOU WILL BECOME AND THE Son YOU WILL ALWAYS BE.

#### **Q63**



#### **Q66**

Q69



Teachers

can do

virtually

# Q67 bitchen, is for s dancing





**Q70** 



Q71 As for me and my house, we will serve the bord

#### **Q72**







# Relationships- All Letters Start with R.



## School- All Letters Start with S.







# Thanksgiving- All Letters Start with T.









## Valentines- All Letters Start with V.





## Welcome- All Letters Start with W. Write the **Letter** & **Number** of the design you pick on your order sheet. E L L C O M L C D С 0 M E **W2 W3 W1**





## Birthday Year- All Letters Start with Y.



## Zodiac- All Letters Start with Z.