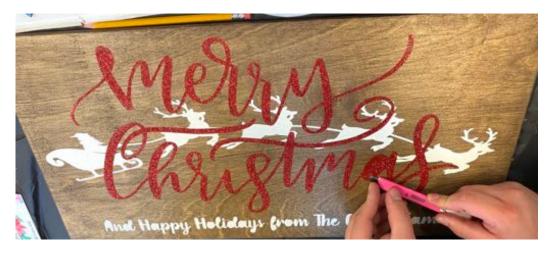

## Boy- All Letters Start with B.

happy holidays

**C17** 

| C64<br>Joy<br>To The<br>World  | C65                                     | HOLIDAY<br>baking<br>TLAM                                             |
|--------------------------------|-----------------------------------------|-----------------------------------------------------------------------|
| C67                            | C68<br>Sleigh Bells<br>* Ring *         | C69 TRAIGHT                                                           |
| C70<br>Merry<br>Christmas      | C71<br>Merry<br>bright                  | C72<br>Season's<br>greetings                                          |
| C73<br>Merry<br>Christmas<br>s | <b>C74</b><br>Happy<br>New Jear<br>2017 | C75<br>Holidays<br>Holidays<br>AND<br>Happy<br>Christmas <sup>3</sup> |