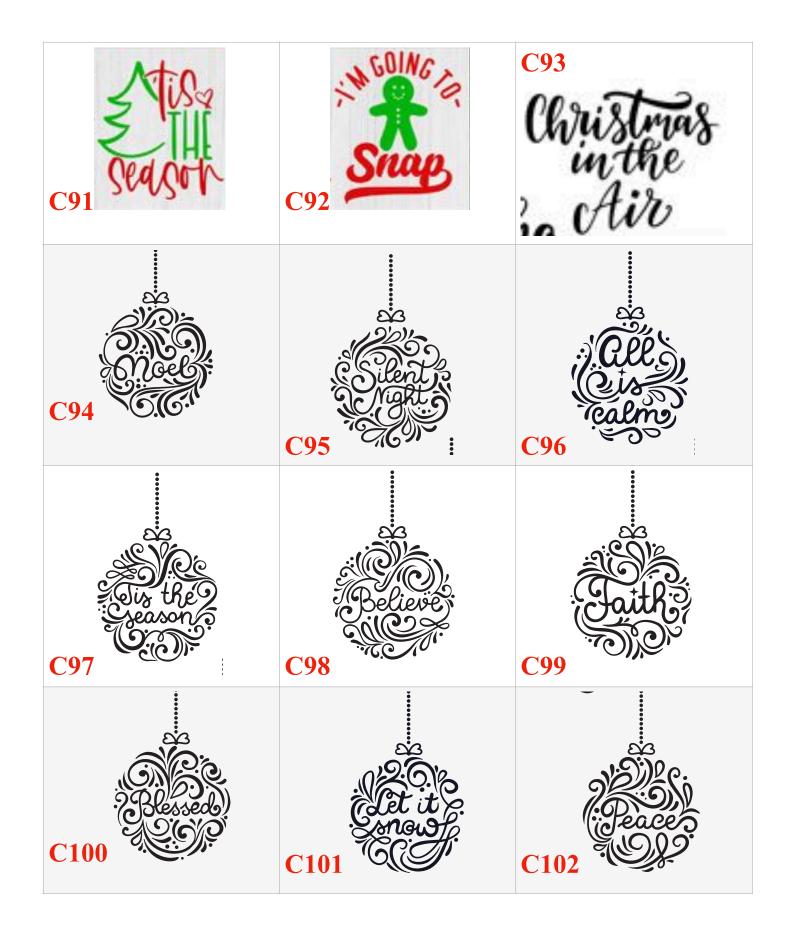

### Family- All Letters Start with F. Write the <u>Letter</u> & <u>Number</u> of the design you pick on your order sheet.