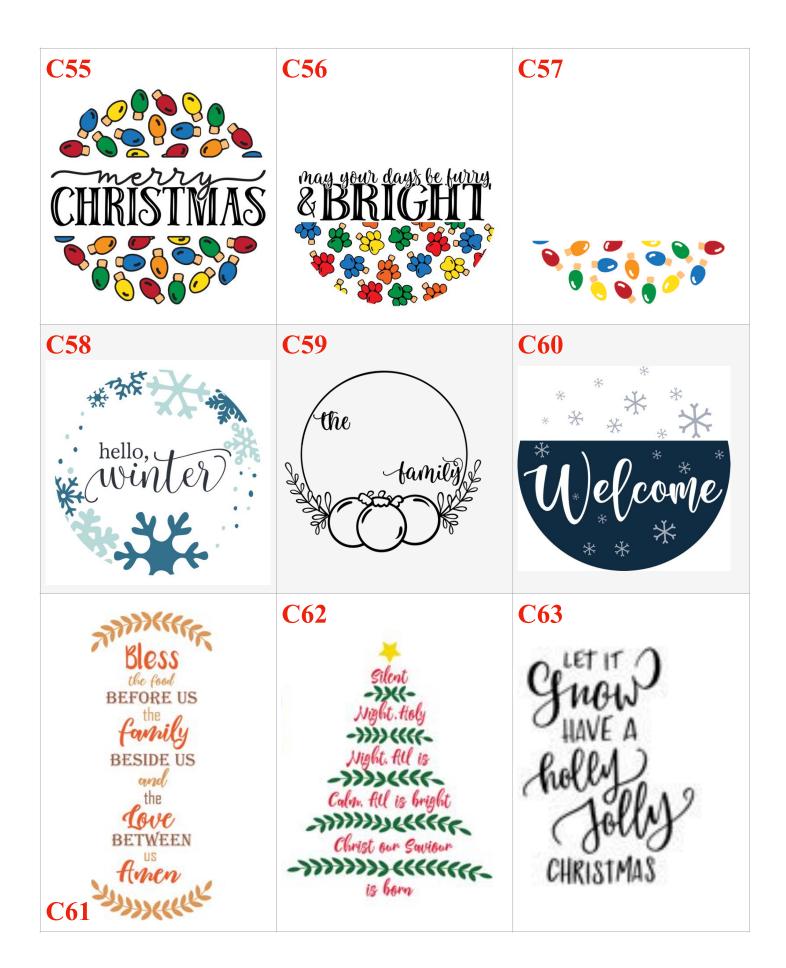

### Family- All Letters Start with F. Write the <u>Letter</u> & <u>Number</u> of the design you pick on your order sheet.