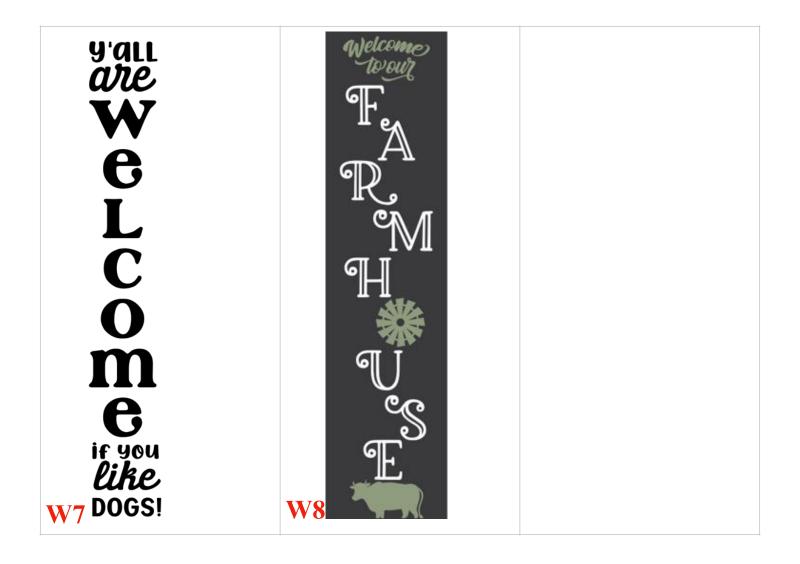

## Welcome- All Letters Start with W. Write the **Letter** & **Number** of the design you pick on your order sheet. E L L C O M L C D С 0 M E **W2 W3 W1**