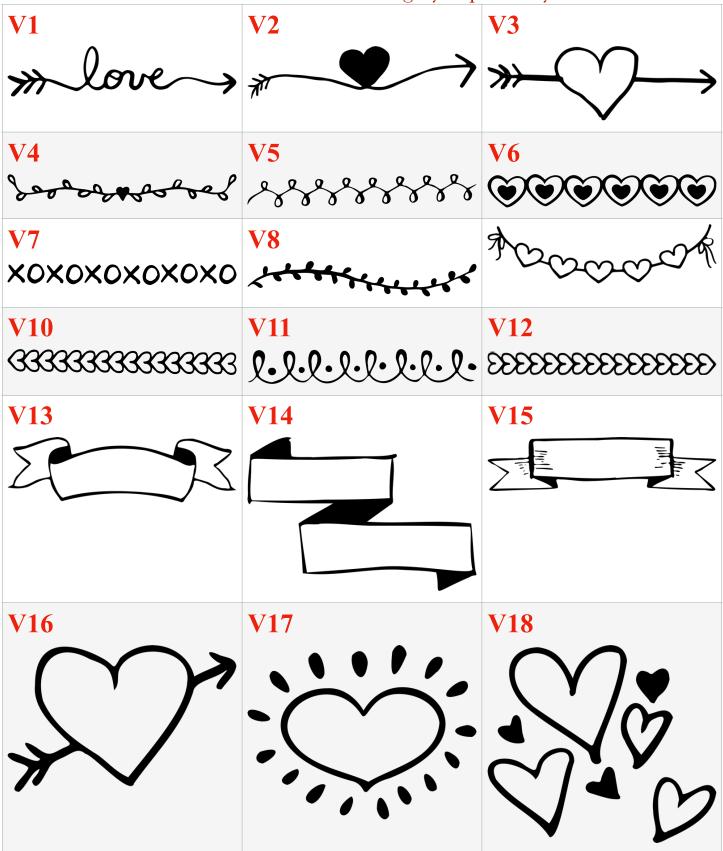

al- All Letters Start with N.



# Wreaths- All Letters Start with O.

Write the **Letter** & **Number** of the design you pick on your order sheet.









05

06







07



### Pets- All Letters Start with P.













**Q26** 

Q23

**Q27** 









Q30 THIS HOME RUNS ON COVEE Scaughter



















#### Q64



### Q65

YOU ARE LOVED FOR THE boy YOU ARE THE MAIN YOU WILL BECOME AND THE Son YOU WILL ALWAYS BE.

#### **Q63**



#### **Q66**

Q69



Teachers

can do

virtually

# Q67 bitchen, is for s dancing





**Q70** 



Q71 As for me and my house, we will serve the bord

#### **Q72**







# Relationships- All Letters Start with R.



## School- All Letters Start with S.







# Thanksgiving- All Letters Start with T.









## Valentines- All Letters Start with V.





## Welcome- All Letters Start with W. Write the **Letter** & **Number** of the design you pick on your order sheet. E L L C O M L C D С 0 M E **W2 W3 W1**





## Birthday Year- All Letters Start with Y.



## Zodiac- All Letters Start with Z.