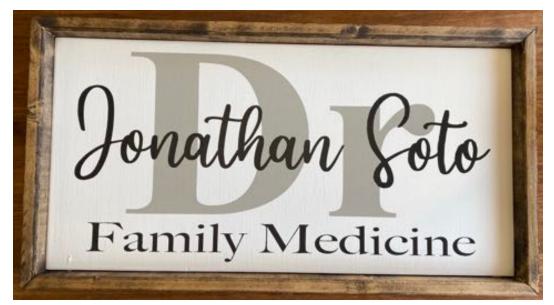

|                                        |                          |       |
|      |                          |                                       |                                        |                          |       |
|      |                          |                                       |                                        |                          |       |
|      |                          |                                       |                                        |                          |       |
|      |                          |                                       |                                        |                          |       |

#### Please pick your Background.

#### 1- Stained Walnut



2- Painted White



# Double Layer- All Letters Start with D.



### **Colors for Double Layer**

| Linen White Chalk     | Dover White        | Kilim               | Universal Khaki         |
|-----------------------|--------------------|---------------------|-------------------------|
|                       |                    |                     |                         |
|                       |                    |                     |                         |
|                       |                    |                     |                         |
|                       |                    |                     |                         |
|                       |                    | Kilim Beige SW 6106 |                         |
|                       |                    |