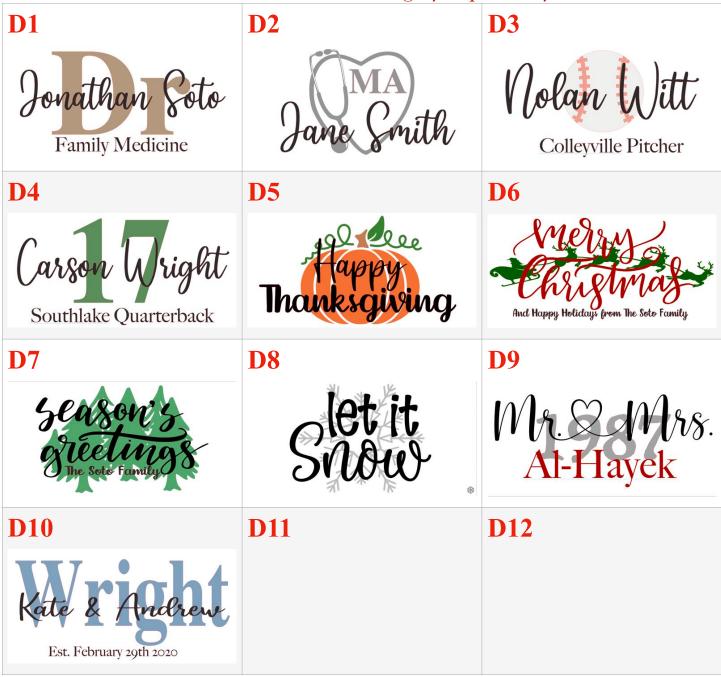

|                          |       |
|      |                          |                                       |                                        |                          |       |
|      |                          |                                       |                                        |                          |       |
|      |                          |                                       |                                        |                          |       |
|      |                          |                                       |                                        |                          |       |

#### Please pick your Background.

#### 1- Stained Walnut



2- Painted White



# Double Layer- All Letters Start with D.



### **Colors for Double Layer**

| Linen White Chalk     | Dover White        | Kilim               | Universal Khaki         |
|-----------------------|--------------------|---------------------|-------------------------|
|                       |                    |                     |                         |
|                       |                    |                     |                         |
|                       |                    |                     |                         |
|                       |                    |                     |                         |
|                       |                    | Kilim Beige SW 6106 |                         |
|                       |                    |                     | Universal Khaki SW 6150 |
| Liv