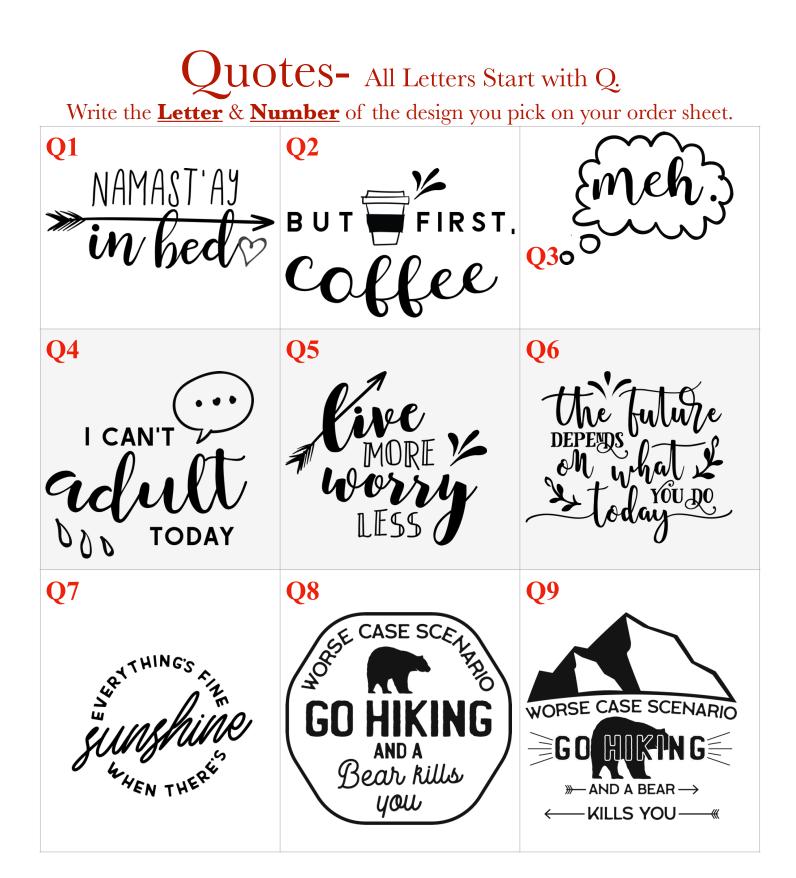

#### Sign up Sheet!

Please email us if you have any questions or special request. You can choose more than one design such as a double layer effect or accents for \$15 more. You can also add a frame around your board for \$15 more.